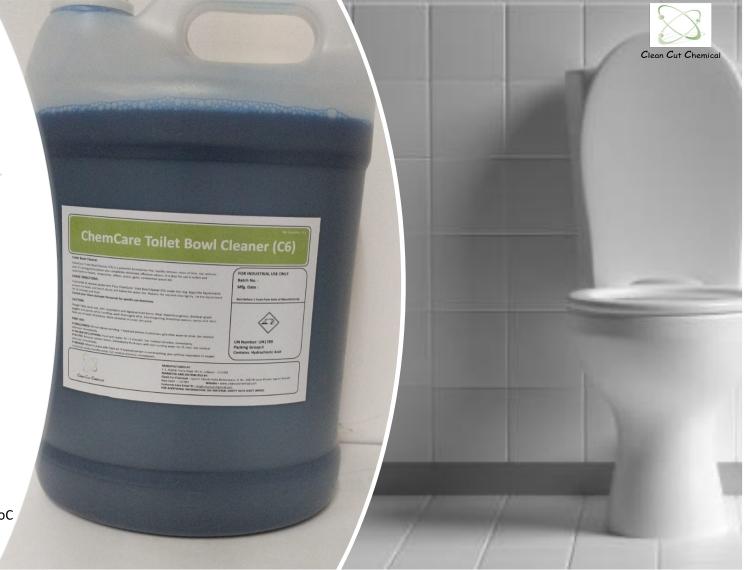

### ChemCare Toilet Bowl Cleaner – C6

C6 – Specially formulated Toilet Bowl Cleaner for removal of scale deposits and stubborn stains. It leaves toilet bowls and urinals sparkling clean. It has appropriate viscosity for excellent adhesion to vertical/slopped surface.

Appearance – Liquid
Colour – Clear , Blue
Odour – Citrus
pH- 4 ( 100 %)
Boiling Point - > 100 oC
Density – 0.99- 1.01
Solubility – Water Soluble
Storage Temp. – 10 oC – 50 oC