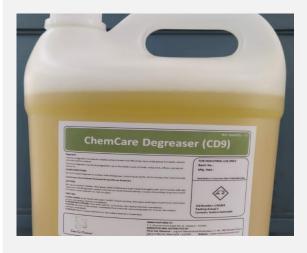

## ChemCare Degreaser – CD9

Appearance – Liquid

Colour – Clear , Light Yellow

Odour – Odourless

pH – 11 -13 ( 100 %)

Density – 1.15 -1.2

Boiling Point - >100 oC

Solubility – Water Soluble