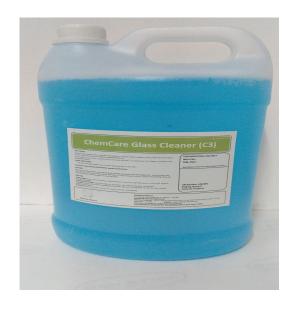

## ChemCare Glass Care – C3

**C3** – glass cleaner solution for glass windows, mirrors, windshields, showcases, glass displays and any other see thru surfaces. Leave no mark, spots after use.

Colour – Clear , Blue

Density – 0.99-1.01

Odour – Odourless

Solubility – Water Soluble

pH- 8.5 -10.5 ( 100%)

Boiling Point - > 100 oC

Storage Temp. – 10 oC – 50 oC