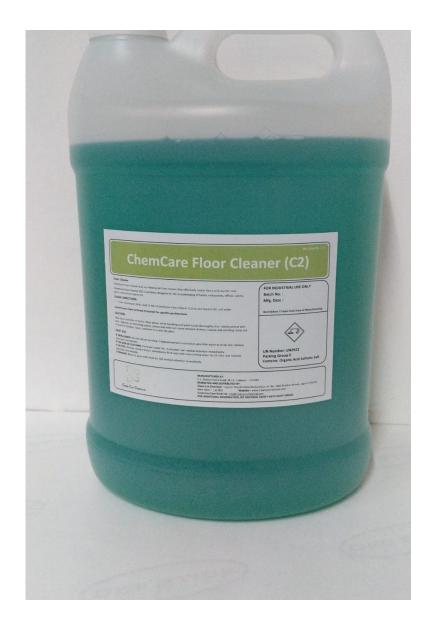

### Serving Diversified Market Segments

Hospitality: Hotels & Resorts

Infrastructure Projects:

Airports / Railways / Transport

Foodservice:

Restaurants & Catering

Healthcare: Hospitals & Nursing homes.



## **Floor Care Program**

- C1 Washroom Cleaner cum Sanitizer, highly effective for cleaning and disinfection of all hard surfaces. It can be used for wet moping as well as through scrubbing with machine.
- C2 Floor Cleaner ideal for quick & gentle cleaning of all hard surfaces, can be applied through scrubbing machines as well as wet mopping







# ChemCare Washroom Cleaner Cum Sanitizer— C1

Appearance - Liquid

Colour – Clear, Light Green

Odour – Citronella

pH- 6-8

Boiling Point - > 100 oC

Density - 0.99- 1.01

Solubility – Water Soluble

Storage Temp. – 10 oC – 50 oC





### ChemCare Floor Cleaner – C2







Odour – Citronella











## ChemCare Glass Care – C3

**C3** – glass cleaner solution for glass windows, mirrors, windshields, showcases, glass displays and any other see thru surfaces. Leave no mark, spots after use.











Colour – Clear , Blue



Density – 0.99-1.01



Odour – Odourless



Solubility – Water Soluble



pH- 8.5 -10.5 ( 100%)



Boiling Point - > 100 oC



Storage Temp. – 10 oC – 50 oC



#### **ChemCare Room Freshener – C5**

C5 (Floral) – It is water based liquid freshener and deodorizer with a pleasant fresh floral fragrance and odour control. It is used for air conditioning and neutralizing odors in all rooms.

Appearance – Liquid

Colour – Milky , White

Odour – Bouquet

pH- 6-8 ( 100 %)

Boiling Point - > 100 oC

D