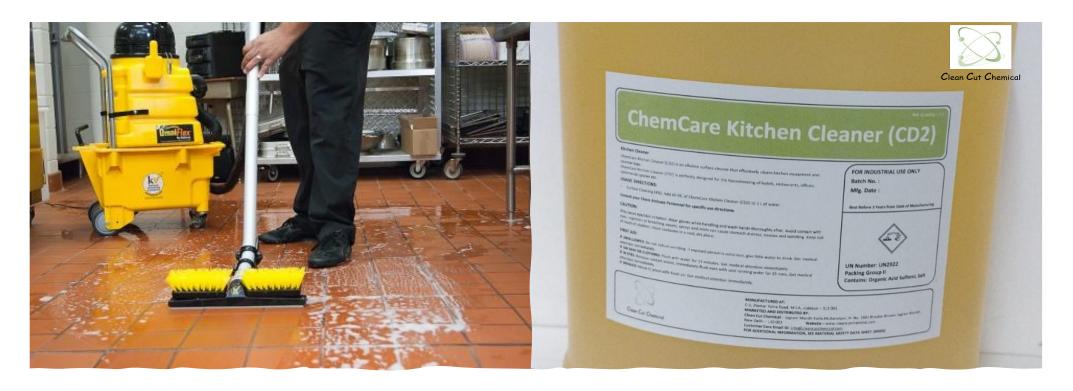

## KITCHEN CLEANER – CD2

- Odorless
- Low dosages 10 ml/ltr
- Highly effective on Oily Floors ,table tops, gas stoves
- · Highly effective for all kitchen cleaning needs

Appearance – Liquid

Colour – Clear , Light Yellow

Odour - Odourless

pH - 9-11 ( 100 %)

Density – 0.99 -1.01

Solubility – Water Soluble

Storage Temp. – 10 oC – 50 oC