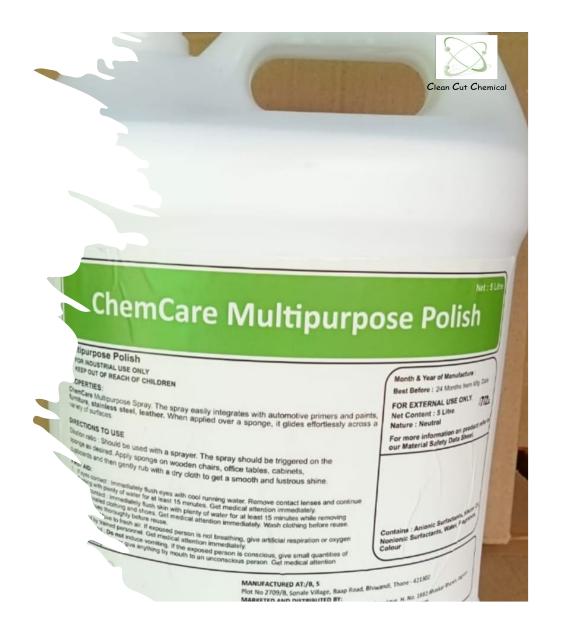

# ChemCare Multipurpose Polish

Product is formulated for Wooden Floors & Furniture, Leather, Rexine and Stainless Steel. It cleans and leaves a lustrous sheen on the surface.