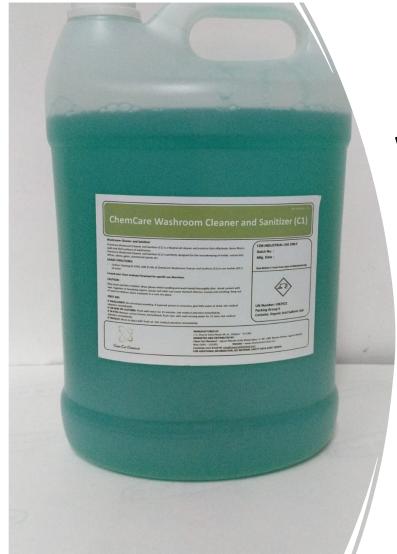

# ChemCare Washroom Cleaner Cum Sanitizer— C1

Appearance - Liquid

Colour – Clear, Light Green

Odour – Citronella

pH- 6-8

Boiling Point - > 100 oC

Density - 0.99- 1.01

Solubility – Water Soluble

Storage Temp. – 10 oC – 50 oC