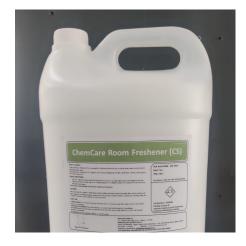

#### **ChemCare Room Freshener – C5**

C5 (Floral) – It is water based liquid freshener and deodorizer with a pleasant fresh floral fragrance and odour control. It is used for air conditioning and neutralizing odors in all rooms.

Appearance – Liquid

Colour – Milky , White

Odour – Bouquet

pH- 6-8 ( 100 %)

Boiling Point - > 100 oC

Density - 0.96 - 1.0

Solubility – Water Soluble

Boiling Point ->100 oC

Storage Temp. – 10 oC – 50 oC